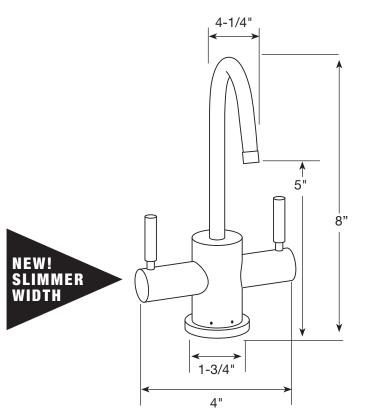

## **Dimensions:**

Height: 8" Reach: 4-1/4"

Spout Diameter: 1/2" Hole Size Required: 1-1/4"

| CHROME           | WI-LVH1120HC-CH | \$655.95 |
|------------------|-----------------|----------|
| SATIN NICKEL-PVD | WI-LVH1120HC-SN | \$759.95 |
| SPECIAL*         | WI-LVH1120HC    | \$946.95 |