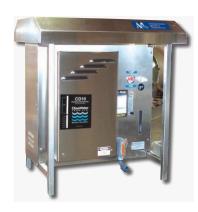

## **DESIGN FEATURES**

- · Fully integrated & self-contained
- · Weatherproof stainless steel enclosure or powder coated steel
- · Solid state electronic components
- · Oxygen-fed high concentration ozone
- · Variable ozone output
- Automation
- Built-in back-flow prevention
- LED Visual Indicators

# APEX Ac SPECIFICATION INFORMATION

| SYSTEM<br>COMPONENTS                                                                             | ELECTRICAL                                              | OZONE OUTPUT                                            | DIMENSIONS/RATING                                                                                                            |
|--------------------------------------------------------------------------------------------------|---------------------------------------------------------|---------------------------------------------------------|------------------------------------------------------------------------------------------------------------------------------|
| APEX A4e • CD ozone generator • Built-in oxygen concentrator • Vacuum break • Variable controls  | 120V/60Hz, 6.5 amps<br>220V/50Hz, 3.5 amps<br>780 watts | 4 grams/hr @ 4 SCFH (PSA oxygen)<br>3% concentration    | 32.5" (+1.0"/-0.5") h x 22" d x 28" w  Residential pools up to 20,000 gallons with secondary sanitizer up to 55,000 gallons  |
| APEX A8e  CD ozone generator Built-in oxygen concentrator Vacuum break Variable controls         | 120V/60Hz, 7.0 amps<br>220V/50Hz, 3.7 amps<br>840 watts | 8 grams/hr @ 8 SCFH (PSA oxygen)<br>3% concentration    | 32.5" (+1.0"/-0.5") h x 22" d x 28" w  Residential pools up to 40,000 gallons with secondary sanitizer up to 80,000 gallons  |
| APEX A15e • CD ozone generator • Built-in oxygen concentrator • Vacuum break • Variable controls | 120V/60Hz, 7.0 amps<br>220V/50Hz, 3.7 amps<br>840 watts | 13.5 grams/hr @ 6 SCFH<br>(PSA oxygen) 6% concentration | 32.5" (+1.0"/-0.5") h x 22" d x 28" w  Residential pools up to 80,000 gallons with secondary sanitizer up to 125,000 gallons |