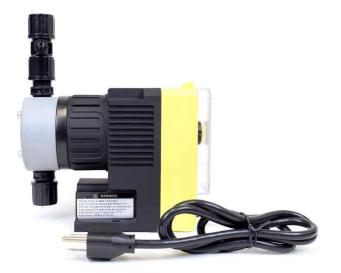

## **Precision-6 Metering Pump**

Advanced chemical dosing pump for accurate injection of chlorine, peroxide, acid, soda ash and other chemicals for water treatment.

## Specifications:

- Voltage: choose 110, or 220v 50/60hz
- Amperage use: 28 watts at 180 strokes/minute
- Maximum Line pressure: 110 PSI
- Stroke Frequency: 180 strokes/minute
- Stroke Adjustment: 20-100%
- Pump Output: 0.1 to 6.3 gallons of solution per day
- Pump Output: In liters: 1 Liter Per Hour
- Manual Speed Setting or Pulse Control for Proportional-Feed, and/or 4-20mA available.
- Ambient temperature recommended: -10C to 45C
- Weight: 5 kg 11 lbs
- PVC Liquid end and kynar diaphragm for years of trouble-free use.
- Degassing valve included for pumping chlorine and peroxide