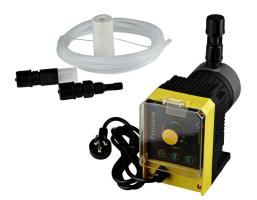

## **Precision-6 Metering Pump**

Advanced chemical dosing pump for accurate injection of chlorine, peroxide, acid, soda ash and other chemicals for water treatment.

## Specifications:

- Voltage: choose 110, or 220v 50/60hz
- Amperage use: 28 watts at 180 strokes/minute
- Maximum Line pressure: 110 PSI
- Stroke Frequency: 180 strokes/minute
- Stroke Adjustment: 20-100%
- Pump Output: 0.1 to 6.3 gallons of solution per day
- Pump Output: In liters: 1 Liter Per Hour
- Manual Speed Setting or Pulse Control for Proportional-Feed, and/or 4-20mA available.
- Ambient temperature recommended: -10C to 45C
- Weight: 5 kg 11 lbs
- PVC Liquid end and kynar diaphragm for years of trouble-free use.
- Degassing valve included for pumping chlorine and peroxide