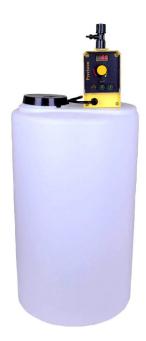

## **Precision-6 Metering Pump**

Advanced chemical dosing pump for accurate injection of chlorine, peroxide, acid, soda ash and other chemicals for water treatment.

## Specifications:

- Voltage: choose 110, or 220v 50/60hz
- Amperage use: 28 watts at 180 strokes/minute
- Maximum Line pressure: 110 PSI
- Stroke Frequency: 180 strokes/minute
- Stroke Adjustment: 20-100%
- Pump Output: 0.1 to 6.3 gallons of solution per day
- Pump Output: In liters: 1 Liter Per Hour
- Manual Speed Setting or Pulse Control for Proportional-Feed, and/or 4-20mA available.
- Ambient temperature recommended: -10C to 45C
- Weight: 5 kg 11 lbs
- PVC Liquid end and kynar diaphragm for years of trouble-free use.
- Degassing valve included for pumping chlorine and peroxide