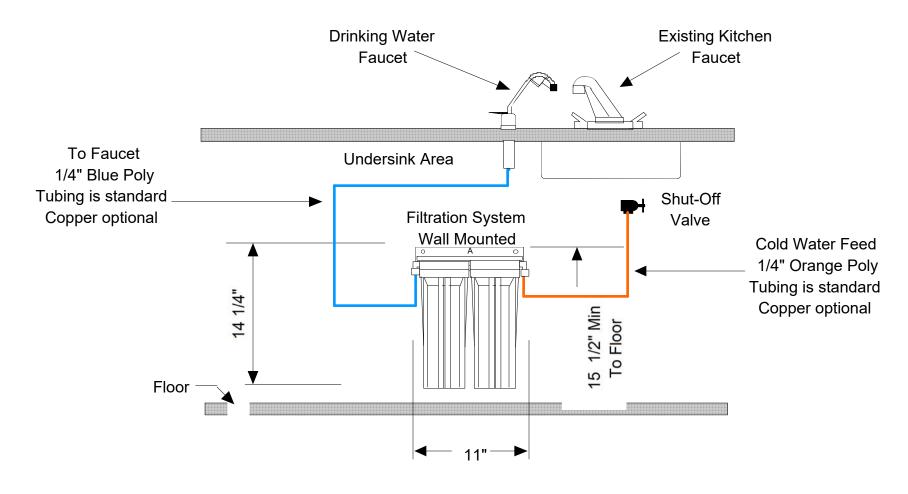

## Start-up instructions:

Mount unit under sink, allowing 2" below filter so filter sumps can be removed in the future for filter changes. Connect feed water tubing and install faucet and faucet tubing.

Turn water on, check for leaks. Allow water to run for several minutes

When filters are new, some air may remain in water for first 20 to 30 gallons, this is OK and doesn't affect water quality.